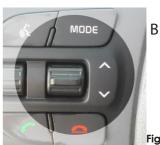

## MENU CONTROL

A Mute Button (Push)

B Track Up/Down

Fig 3.

## **CONFIGURATION MENU**

Α

To access the menu, push and hold the Speech button for approximately 8 seconds Note: For vehicles with no Speech button, the Mute button can be used instead This will enable the configuration menu. To navigate through the menu options use the Track Up/ Track Down buttons.

To select a menu option, push the **Speech button once**.