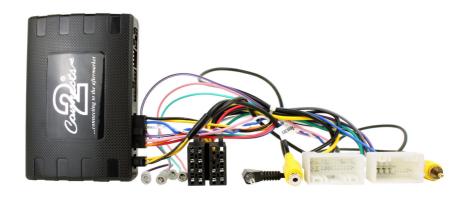

#### **ABOUT**

The Connects2 Infodapter for Kia vehicles allows climate control information to be displayed on any aftermarket head unit with rear camera input. The Infodapter also allows the use of the steering wheel controls with almost every steering wheel control compatible head unit on the market.

## **DIPSWITCH SETTINGS**

See Fig 1.

Up = Off, Down = On

- 1: On = Pioneer Head Units. Off = All Other Head Units
- 2: Setting for reverse camera. On = PAL, Off = NTSC. The default setting is Off (NTSC).
- **3:** Resets the display settings back to default. If the display settings have been manipulated in a way that it is no longer possible to make adjustments, change the DIP switch #3 from Off to On and back. This will reset the screen settings to the factory defaults. During this procedure the screen background will change to red. While the background is red, no settings can be made.
- 4: Not applicable