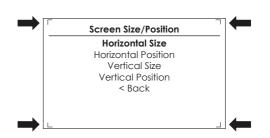

#### Infodapter Settings

Screen Size/Position -Make sure all 4 corner markers are touching the corners of the aftermarket head unit display.