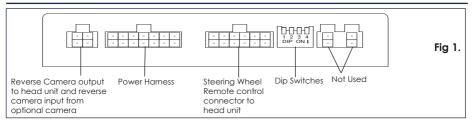

amera input. The Infodapter also allows the use of the steering wheel controls with almost every steering wheel control compatible head unit on the market.

## **DIPSWITCH SETTINGS**

See Fig 1.

Up = Off, Down = On

- 1: On = Pioneer Head Units. Off = All Other Head Units
- 2: Setting for reverse camera. On = PAL, Off = NTSC. The default setting is Off (NTSC).
- **3:** Resets the display settings back to default. If the display settings have been manipulated in a way that it is no longer possible to make adjustments, change the DIP switch #3 from Off to On and back. This will reset the screen settings to the factory defaults. During this procedure the screen background will change to red. While the background is red, no settings can be made.
- 4: Not applicable

## INTERFACE CONNECTIONS





## MENU CONTROL

A Mute Button (Push)

B Track Up/Down





Fig 3.

## **CONFIGURATION MENU**

Α

To access the menu, push and hold the Speech button for approximately 8 seconds Note: For vehicles with no Speech button, the Mute button can be used instead This will enable the configuration menu. To navigate through the menu options use the Track Up/ Track Down buttons.

To select a menu option, push the **Speech button once**.



#### Infodapter Settings

Screen Size/Position -Make sure all 4 corner markers are touching the corners of the aftermarket head unit display.



## **CONFIGURATION MENU**

 Picture Settings -Adjust Brightness, contrast and colour saturation.

#### Infodapter Settings

Screen Size/Position
Picture Settings
Preferences
<Back

Preferences -

**Driver Position** -