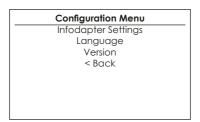

#### Infodapter Settings

Screen Size/Position -Make sure all 4 corner markers are touching the corners of the aftermarket head unit display.

## **CONFIGURATION MENU**

 Picture Settings -Adjust Brightness, contrast and colour saturation.

#### Infodapter Settings

Screen Size/Position
Picture Settings
Preferences
<Back

Preferences -

**Driver Position** - Select Left or Right depending upon vehicle configuration.

**Park Assist Version** - Select according to the colour configuration of the park assist fitted to the vehicle.