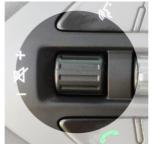

## MENU CONTROL

A Mute Button (Push)

B Track Up/Down

Fig 3.

## **CONFIGURATION MENU**

Α

To access the menu, push and hold the Speech button for approximately 8 seconds Note: For vehicles with no Speech button, the Mute button can be used instead This will enable the configuration menu. To navigate through the menu options use the Track Up/ Track Down buttons.

To select a menu option, push the **Speech button once**.