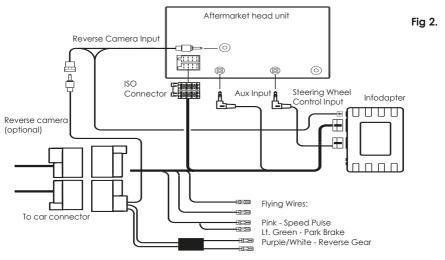

#### **ABOUT**

The Connects2 Infodapter for Kia vehicles allows climate control information to be displayed on any aftermarket head unit with rear camera input. The Infodapter also allows the use of the steering wheel controls with almost every steering wheel control compatible head unit on the market.

**Park Brake Source** - Set to Speed, Brake or Always On.

**Restore factory settings** - Reverts all Infodapter settings to factory defaults. (This does not restore vehicle settings)