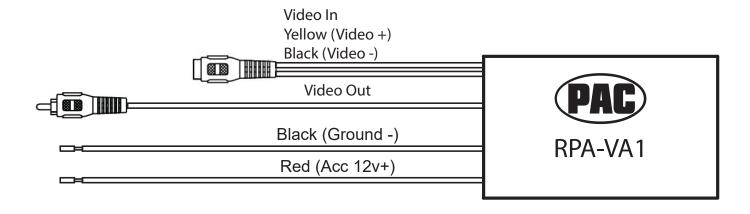

## Introduction & Features

The RPA-VA1 is a differential to single ended video converter. It is designed for use when installing an aftermarket radio into a vehicle that uses a differential camera. The RPA-VA1 can also be used as a video noise filter in cases where the camera ground is on a different plane than the aftermarket radio, by eliminating the ground loop and fixing distortion such as horizontal lines in the video.

## Important Notes

- 1. It is very important that you connect the RPA-VA1 ground wire to the aftermarket radio's ground wire. These two components sharing the same ground is critical to the noise filter feature.
- 2. The video input connector has 2 independent wires for when you are connecting to a factory reverse camera. The RCA end can be cut off and the harness wires connected directly to the vehicle.

## Wiring Connection Chart