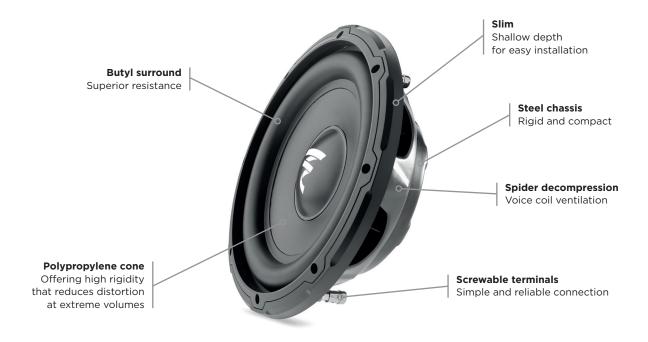

## **SUB 10 SLIM**

Product sheet

Designed and developed in France, the Sub 10 Slim benefits from Focal's renowned savoir-faire. With its 25cm polypropylene cone, this subwoofer provides an excellent bass boost for any on-board audio system. It has a single-coil architecture for simplicity and efficacy. With a much shallower depth than a standard subwoofer, this product is easily installed into restricted spaces such as the sides of a car boot.

## **Key points**

- Compact design
- A deep and powerful bass
- Efficacy as sealed box, from 10L
- Robust design
- Excellent power handling

| Туре                   | Bass-reflex sub |
|------------------------|-----------------|
| Diameter               | 25cm            |
| Cone                   | Polypropylene   |
| Magnet                 | Ferrite         |
| Surround               | Butyl           |
| Max. power             | 460W            |
| Nominal power          | 230W RMS        |
| Sensitivity (2.83V/1m) | 85dB            |
| Impedance              | 4 Ω             |