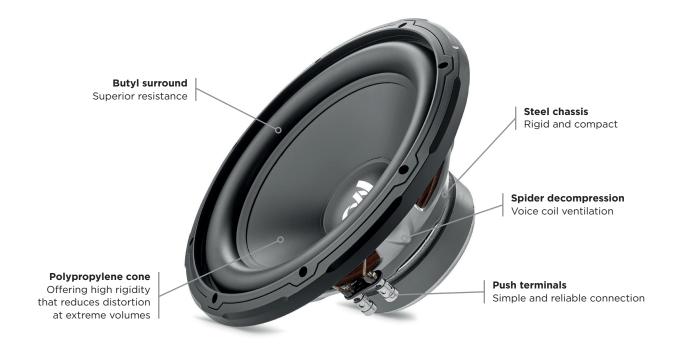

## SUBWOOFERS SUB 12

Product sheet

Designed and developed in France, the Sub 12 benefits from Focal's renowned savoir-faire. With its 30cm polypropylene cone, this subwoofer provides an excellent bass boost for any on-board audio system. It features a single-coil architecture for simplicity and efficacy.

## **Key points**

- A deep and powerful bass
- Effective as bass-reflex or sealed box
- Sealed box from 15L
- Bass-reflex box from 30L
- Robust design
- Excellent power handling

| Type                   | For sealed and bass-reflex enclosure |
|------------------------|--------------------------------------|
| Diameter               | 30cm                                 |
| Cone                   | Polypropylene                        |
| Magnet                 | Ferrite                              |
| Surround               | Butyl                                |
| Max. power             | 600W                                 |
| Nominal power          | 300W RMS                             |
| Sensitivity (2.83V/1m) | 88dB                                 |
| Impedance              | 4 Ω                                  |