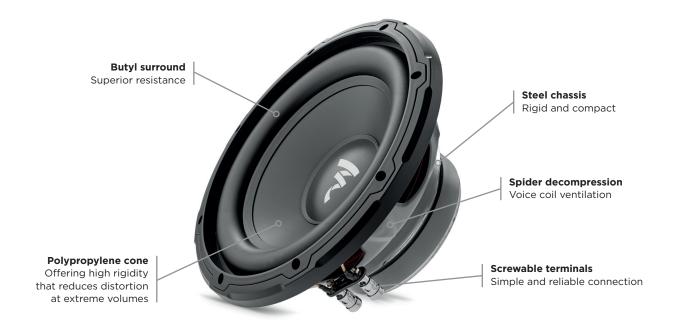

## **SUB 10**

Product sheet

Designed and developed in France, the Sub 10 benefits from Focal's renowned savoir-faire. With its 25cm polypropylene cone, this subwoofer provides an excellent bass boost for any on-board audio system. It has a single-coil architecture for simplicity and efficacy.

## **Key points**

- A deep and powerful bass
- Effective as bass-reflex or sealed box
- Sealed box from 10L
- Bass-reflex box from 25L
- Robust design
- Excellent power handling

| Туре                   | Bass-reflex sub |
|------------------------|-----------------|
| Diameter               | 25cm            |
| Cone                   | Polypropylene   |
| Magnet                 | Ferrite         |
| Surround               | Butyl           |
| Max. power             | 500W            |
| Nominal power          | 250W RMS        |
| Sensitivity (2.83V/1m) | 85dB            |
| Impedance              | 4 Ω             |