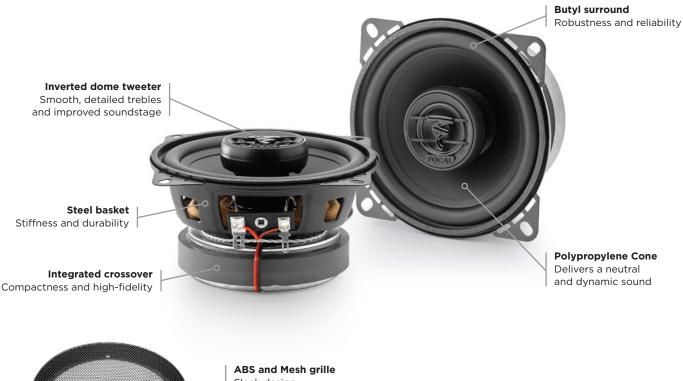

## Key points

- Developed in France by Focal
- Easy to amplify loudspeakers
- Black lacquered finish on the tweeter
- Exclusive Focal technologies
- Can be surface mounted or fully integrated

| Туре                   | 2-way coaxial kit     |
|------------------------|-----------------------|
| Woofer                 | 100mm                 |
| Depth                  | 48.2mm                |
| Cone                   | Polypropylene         |
| Maximum power          | 60W                   |
| Nominal power          | 30W RMS               |
| Sensitivity (2.83V/1m) | 88dB                  |
| Frequency response     | 80Hz - 21kHz          |
| Impedance              | 4 Ω                   |
| Voice-coil diameter    | 25mm                  |
| Magnet                 | Ferrite               |
| Suspension             | Butyl                 |
| Tweeter                | Inverted dome tweeter |
| Crossover              | Integrated            |