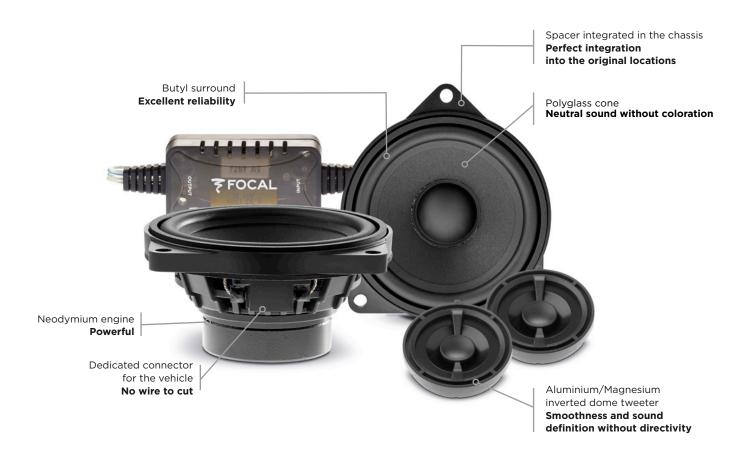

## **IS BMW 100**

Product Data Sheet

IS BMW 100 is designed for drivers who want to replace their original audio system with a quality sound solution adapted to their vehicle. This kit is equipped with the neodymium engine and the Aluminium/Magnesium inverted dome tweeter, exclusive Focal technologies for high power handling and perfectly rendered trebles.

## **Key Points**

- Quick installation
- No wire to cut, no modification
- $\bullet$  100% compatible with your vehicle
- Sound quality superior compared to the original one
- Mounting accessories included